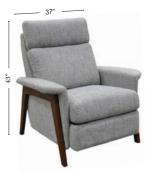

# Axel

## Push Back Recliner





## **Standards & Options**

### Standard:

- Available in Full & Top Grain Leathers
- Available in Luxury Fabrics
- All Hardwood Frames
- Leg Color Walnut
- Push-Back Recliner

### Options Available with No Additional Charge:

- No. 33 Firm Foam
- Change Leg Color to: Cherry, Chocolate, Espresso, Honey Oak, & Shadow

#### **Options that have Additional Charges:**

- Add Down Seats
- $\bullet \ Add \ Power \ Recliner \ Mechanism \ (Push \ Back \ Recliner \ Only)$
- Add Power Lumber (Push Back Recliner Only)
- Add Power Tilt Headrest (Push Back Recliner Only)
- Rechargeable Battery Pack (Push Back Recliner Only)(Power Mechanism)

## $\frac{ \underline{Sleeper\ Options\ :}}{N/A} \ (\text{Sleepers\ not\ available\ at\ this\ time})$



Note:

All Dimensions are approximate, if accuracy is crucial, please contact us for validation of the dimensions shown. However, a 1" to 2" variance can still apply due to foam and upholstery.