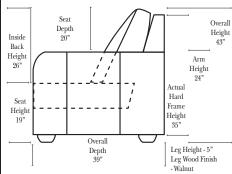

## $\frac{ \underline{Sleeper\ Options\ :}}{N/A} \ (\text{Sleepers\ not\ available\ at\ this\ time})$

Note:

All Dimensions are approximate, if accuracy is crucial, please contact us for validation of the dimensions shown. However, a 1" to 2" variance can still apply due to foam and upholstery.