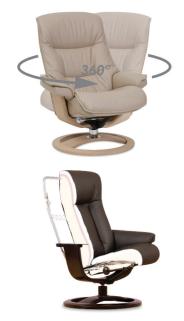

## **Features & Specifications**

- 2 Sizes Medium & Large will fit in any room.
- 3 Seat Heights 17", 18" (Standard) and 19" bases.
- 2 Base Finishes Espresso and Walnut
- Variable Ottoman Height 16" to 19".
- Adjustable Headrests for Maximum Comfort.
- 360° Swivel Capability Rotates with ease.
- Cold-Cure High Performance Foam envelops the frame softening edges and providing outstanding long term shape.
- Smooth Comfort Reclining Mechanism Simply use your body weight for ergonomic posture control.
- Easy turn locking knob to keep fluid or lock in varied positions.
- Available in Full & Top Grain Leathers
- Available in Luxury Fabrics