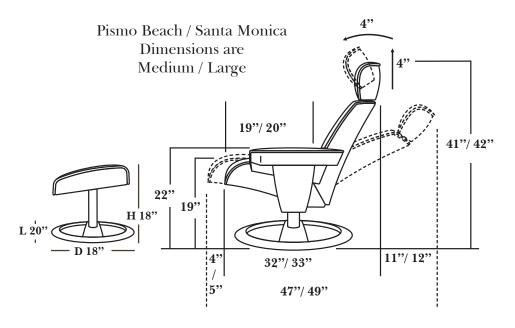

Dimensions

Big Sur

Dimensions are Medium / Large 19"/ 20" 41"/ 42" 32"/ 33" 11"/ 12" 47"/ 49"

The Length Dimension for all Ergo Chairs is Medium / Large 32"/34"

Note: All Dimensions are approximate, if accuracy is crucial, please contact us for validation of the dimensions shown. However, a 1" to 2" variance can still apply due to foam and upholstery.