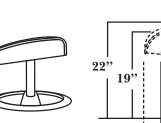

Dimensions

Big Sur

Dimensions are Medium / Large 19"/ 20" 41"/ 42" 32"/ 33" 11"/ 12" 47"/ 49"

The Length Dimension for all Ergo Chairs is Medium / Large 32"/34"

Note: All Dimensions are approximate, if accuracy is crucial, please contact us for validation of the dimensions shown. However, a 1" to 2" variance can still apply due to foam and upholstery.