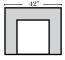

# Huntington

<u>St</u>andard

07/06/2012

Push Back Recliner-012

Ottoman is 18" high