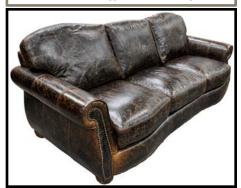

# Huntington

<u>St</u>andard

07/06/2012

Push Back Recliner-012

Ottoman is 18" high

#### Standard:

- Available in Full & Top Grain Leathers
- All Hardwood Frames
- Nailheads Small Antique Touching
- Leg Color Walnut

Options Available with No Additional Charge:
• Change Leg Color to: Cherry, Chocolate, Espresso, & Honey Oak