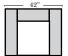

# Huntington

<u>St</u>andard

07/06/2012

Push Back Recliner-012

Ottoman is 18" high