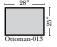

# Huntington

<u>St</u>andard

07/06/2012

Push Back Recliner-012

Ottoman is 18" high