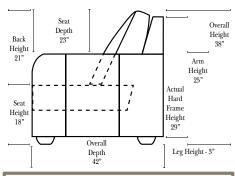

# Huntington

<u>St</u>andard

07/06/2012

Push Back Recliner-012

Ottoman is 18" high

## **Options that have Additional Charges:**

- Add Down Seats & Backs
- Add Upholstered Swivel Base (2 Arm Chair Only)

Sleeper Options: N/A on this style

All Dimensions are approximate, if accuracy is crucial, please contact us for validation of the dimensions shown. However, a 1" to 2" variance can still apply due to foam and upholstery.