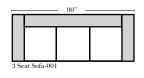

# Huntington

<u>St</u>andard

07/06/2012

Push Back Recliner-012

Ottoman is 18" high