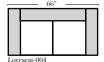

# Huntington

<u>St</u>andard

07/06/2012

Push Back Recliner-012

Ottoman is 18" high