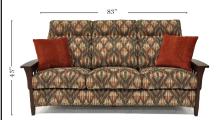

# **Prairie**

v.03.12.21

### **Specifications & Options**

- Available in Full & Top Grain Leathers
- Available in Luxury Fabrics
- All Hardwood Frames
- Leg Color Walnut