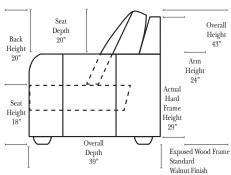

### **Specifications & Options**

- Available in Full & Top Grain Leathers
- Available in Luxury Fabrics
- All Hardwood Frames
- Leg Color Walnut

### Note:

All Dimensions are approximate, if accuracy is crucial, please contact us for validation of the dimensions shown. However, a 1" to 2" variance can still apply due to foam and upholstery.