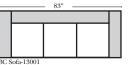

## We are the Leather Experts www.texasleatherinteriors.com

# **Prairie**

v.03.12.21

## Standard & Ottomans









Ottoman is 18" High





### **Specifications & Options**

- Available in Full & Top Grain Leathers
- Available in Luxury Fabrics
- All Hardwood Frames
- Leg Color Walnut

# Options Available with No Additional Charge: • Change Wood Finish: Honey Oak

- No. 33 Firm Foam

### **Options that have Additional Charges:**

• Add Down Seats (N/A on Push Back Recliner)

### Sleeper Options: (Sleepers not available at this time) N/A



Pillows included only when Fabric Seats and Backs Complete are ordered

### Note:

All Dimensions are approximate, if accuracy is crucial, please contact us for validation of the dimensions shown. However, a 1" to 2" variance can still apply due to foam and upholstery.