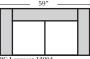

## We are the Leather Experts www.texasleatherinteriors.com

# **Prairie**

v.03.12.21

## Standard & Ottomans









Ottoman is 18" High





### **Specifications & Options**

- Available in Full & Top Grain Leathers
- Available in Luxury Fabrics
- All Hardwood Frames
- Leg Color Walnut

# Options Available with No Additional Charge: • Change Wood Finish: Honey Oak

- No. 33 Firm Foam

### **Options that have Additional Charges:**

• Add Down Seats (N/A on Push Back Recliner)

### Sleeper Options: (Sleepers not available at this time) N/A



Pillows included only when Fabric Seats and Backs Complete are ordered

### Note:

All Dimensions are approximate, if accuracy is crucial, please contact us for validation of the dimensions shown. However, a 1" to 2" variance can still apply due to foam and upholstery.