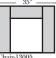

## We are the Leather Experts www.texasleatherinteriors.com

# **Prairie**

v.03.12.21

## Standard & Ottomans









Ottoman is 18" High





### **Specifications & Options**

- Available in Full & Top Grain Leathers
- Available in Luxury Fabrics
- All Hardwood Frames
- Leg Color Walnut

# Options Available with No Additional Charge: • Change Wood Finish: Honey Oak

- No. 33 Firm Foam

### **Options that have Additional Charges:**

• Add Down Seats (N/A on Push Back Recliner)

### Sleeper Options: (Sleepers not available at this time) N/A



Pillows included only when Fabric Seats and Backs Complete are ordered

### Note:

All Dimensions are approximate, if accuracy is crucial, please contact us for validation of the dimensions shown. However, a 1" to 2" variance can still apply due to foam and upholstery.